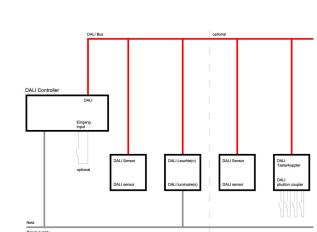

# LC SYSTEM

#### CHARACTERISTICS

| Regiolux Classification      | netlife easy                                                                                                                                                                    |  |
|------------------------------|---------------------------------------------------------------------------------------------------------------------------------------------------------------------------------|--|
| Control signal               | DALI                                                                                                                                                                            |  |
| Number of control gear (max) | 32                                                                                                                                                                              |  |
| Communication                | Bluetooth                                                                                                                                                                       |  |
| App name                     | Osram BT Config; Osram BT Control                                                                                                                                               |  |
| Note                         | up to 4 DALI sensors or DALI push button coupler can also be connected                                                                                                          |  |
| System extension             | easy01S                                                                                                                                                                         |  |
| Application                  | Office, Meeting rooms, Corridors,<br>Classrooms, Secondary rooms                                                                                                                |  |
| Function                     | Motion detection*, Corridor function*,<br>presence detection*, Daylight control*,<br>Tunable white (only with DT8 luminaires),<br>Manual dimming, *only by auxiliary<br>devices |  |